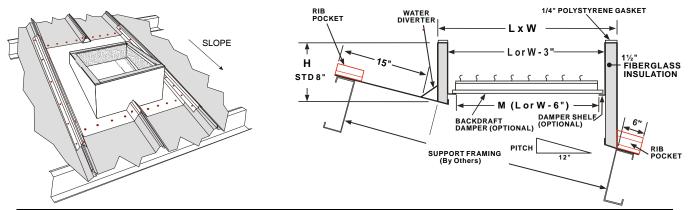

Factory welded water tight rib pockets, designed to go over the eave side of roof sheet and under peak side.

Integral side rib for concealed fastener 24" standing seam panel.

Weather batten made of .032 aluminum to cover side seam.

Peak side flashing is 15" from cricket style water diverter welded to base.

Side flange dimension 6" minimum, but otherwise varies according to rib placement.

Lined with 1½" fire proof glass fiber sound absorbing insulation.

Top ledge covered with 1/4" polystyrene gasket.

Minimum curb height is 8" on the shortest vertical height.

PROJECT

LOCATION

ARCHITECT

ENGINEER

CONTRACTOR

SUBMITTED BY