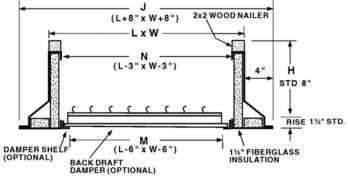

Large 3" built-in 45° raised cant to accommodate roofing to top of curb. Welded corners have mitered cants for better lay of roofing materials at corners.

Lined with 11/2" fiberglass sound attenuating thermal insulation.

2 x 2 wood nailer secured to top ledge of curb.

Custom sizes to meet any dimensional requirements or roof opening

## **Roof-Over-Flashing Curb** With Raised Cant Base **Custom Sized** Type RFCRC

| nais at |                             |                 |               |
|---------|-----------------------------|-----------------|---------------|
|         | CONTRACTOR                  |                 |               |
| ~       | SUBMITTED BY                |                 |               |
| g.      | DATE                        | PO#             |               |
|         |                             |                 |               |
|         |                             |                 |               |
|         |                             |                 |               |
|         |                             |                 |               |
|         |                             |                 |               |
|         |                             | 1               |               |
| 4       | J<br>(L+8" x W+8")<br>L x W | 2x2 WOOD NAILER |               |
|         |                             |                 | _ <del></del> |