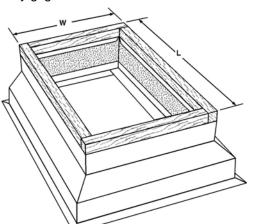

## **STANDARD FEATURES**

Constructed of 18 ga. galv. steel with continuous welded seams and integral base plate for water tightness and extra strength.

Utilizes a raised cant to accommodate roofs having extra insulation above the roof deck. Standard rise is 11/2" with a maximum rise of 4".

Large 3" built-in 45° raised cant to accommodate roofing to top of curb. Welded corners have mitered cants for better lay of roofing materials at corners.

Lined with 11/2" fiberglass sound attenuating thermal insulation.

2 x 2 wood nailer secured to top ledge of curb.

Custom sizes to meet any dimensional requirements or roof opening