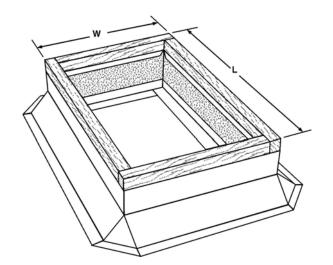

## Roof-Over-Flashing Curb Custom Sized Type RFC

## STANDARD FEATURES

Constructed of 18 ga. galv. steel with continuous welded seams and integral base plate for water tightness and extra strength.

Large 3" built-in  $45^{\circ}$  cant to accommodate roofing to top of curb. Welded corners have beveled cants for better lay of roofing material at corners.