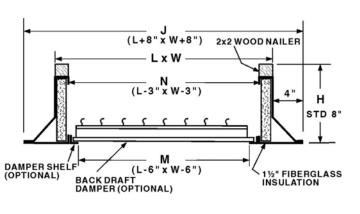

## STANDARD FEATURES

Constructed of 18 ga. galv. steel with continuous welded seams and integral base plate for water tightness and extra strength.

Large 3" built-in  $45^{\circ}$  cant to accommodate roofing to top of curb. Welded corners have beveled cants for better lay of roofing material at corners.

Lined with  $1 \frac{1}{2} \hspace{-0.05cm}"$  fiberglass fire proof sound attenuating thermal insulation.

2 x 2 wood nailer secured to top ledge of curb.

Custom sizes to meet any dimensional requirement or roof opening.

## **OPTIONS**

- Constructed of .063" aluminum.
- Interior metal liner.
- Standard heights of 12, 14, 16, 18, 20, 24", or any special height.
- Damper shelf standard or custom size opening.
- Back draft damper.
- Damper motor, 120, 240, or 480 vac.
- Protective or decorative coatings.
- Treated wood nailer.
- Heavy-gage construction.