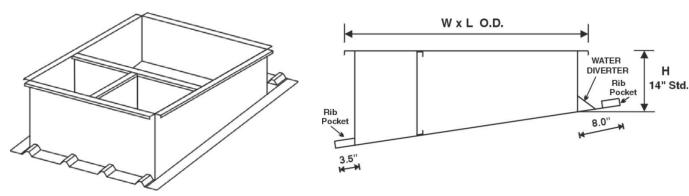

## **STANDARD FEATURES**

Factory welded water tight rib pockets. Curb position relative to roof ribs MUST be determined prior to order.

Constructed of 14 ga. galv. steel with continuous welded seams and integral base plate for water tight construction and extra strength.

Internal dividers (duct hangars) for supply, return and utility connections. 3½" wide base flashing on sides to cover roof panel.

Upper flashing is 8" wide with cricket style water diverter welded to base.

## THIS CURB IS DESIGNED FOR INSTALLATION ON TOP OF THE ROOFING.

All dimensions including supply and return openings per RTU manufacturer's specifications

| SPECIFICATIONS AND DIMENSIONS |       |                   |               |   |                   |                         |  |
|-------------------------------|-------|-------------------|---------------|---|-------------------|-------------------------|--|
| QUAN.                         | MAT'L | L<br>(Pitch Side) | W             | Н | PITCH             | OPTIONS & ROOF PROFILE  |  |
|                               |       |                   |               |   |                   |                         |  |
|                               |       |                   |               |   |                   |                         |  |
|                               |       |                   |               |   |                   |                         |  |
|                               |       |                   |               |   |                   |                         |  |
|                               | QUAN. | QUAN. MAT'L       | QUAN. MAT'L L |   | QUAN. MAT'L L W H | QUAN. MAT'L L W H PITCH |  |