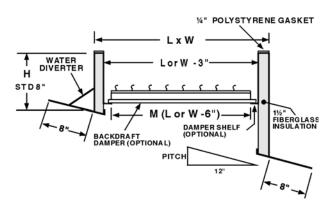

## **STANDARD FEATURES**

Constructed of 18 ga. galv. steel with continuous welded seams and integral base plate for water tight construction and extra strength.

8" wide base flashing for adequate surface for caulking to seal roof.

Upper flashing is 8" wide with cricket style water diverter welded to base.

Top ledge covered with 1/4" polystyrene gasket for weather seal and to reduce metal to metal conducted noise.

Minimum curb height is 8" on the shortest vertical height.

## **OPTIONS**

- Constructed of 18 ga. galvalume steel or .063 aluminum.
- Interior metal liner.
- Standard heights of 12, 14, 16, 18, 20, 24", or any special height.
- Damper shelf standard or custom size opening.
- Back draft damper; Damper motor, 120, 240, or 480 vac.
- Security bars.
- Protective or decorative coatings.

## THIS CURB IS DESIGNED FOR INSTALLATION BENEATH THE ROOFING.

Damper shelf supported from top ledge of curb, but supported from base of curb when total rise over length > 2".

| SPECIFICATIONS AND DIMENSIONS |       |                   |   |   |       |         |  |  |
|-------------------------------|-------|-------------------|---|---|-------|---------|--|--|
| REFERENCE                     | QUAN. | L<br>(Pitch Side) | W | Н | PITCH | OPTIONS |  |  |
|                               |       |                   |   |   |       |         |  |  |
|                               |       |                   |   |   |       |         |  |  |
|                               |       |                   |   |   |       |         |  |  |
|                               |       |                   |   |   |       |         |  |  |