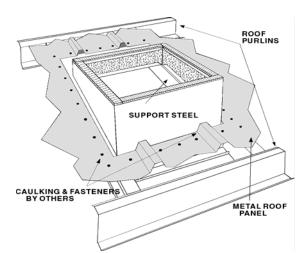

## **STANDARD FEATURES**

Constructed of 18 ga. galv. steel with continuous welded seams and integral base plate for water tight construction and extra strength.

8" wide base flashing for adequate surface for caulking to seal roof.

Upper flashing is 8" wide with cricket style water diverter welded to base.

Top ledge covered with 1/4" polystyrene gasket for weather seal and to reduce metal to metal conducted noise.

Minimum curb height is 8" on the shortest vertical height.