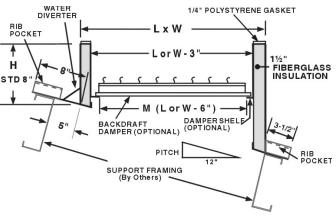

3<sup>1</sup>/<sub>2</sub>" wide base flashing on sides to cover roof panel.

Upper flashing is 8" wide with cricket style water diverter welded to base.

Lined with 11/2" fire proof glass fiber sound absorbing insulation.

Top ledge covered with 1/4" polystyrene gasket for weather seal and to reduce metal to metal conducted noise.

Minimum curb height is 8" on the shortest vertical height.

## **OPTIONS**

- Constructed of 18 ga. galvalume steel or .063 aluminum.
- Interior metal liner.
- Standard heights of 12, 14, 16, 18, 20, 24", or any special height.
- Damper shelf standard or custom size damper opening.
- Back draft damper; Damper motor, 120, 240, or 480 vac.
- Security bars.
- Protective or decorative coatings.

## THIS CURB IS DESIGNED FOR INSTALLATION OVER THE EAVE SIDE ROOF SHEET AND UNDER THE PEAK SIDE ROOF SHEET

Damper shelf supported from top ledge of curb, but supported from

|           | SPECIFICATIONS AND DIMENSIONS |                   |   |   |       |         |  |  |  |
|-----------|-------------------------------|-------------------|---|---|-------|---------|--|--|--|
| REFERENCE | QUAN.                         | L<br>(Pitch Side) | W | н | PITCH | OPTIONS |  |  |  |
|           |                               |                   |   |   |       |         |  |  |  |
|           |                               |                   |   |   |       |         |  |  |  |
|           |                               |                   |   |   |       |         |  |  |  |
|           |                               |                   |   |   |       |         |  |  |  |