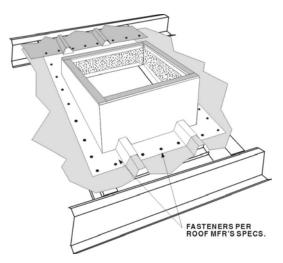

## **STANDARD FEATURES**

Factory welded water tight rib pockets. Clips designed to go over the eave side roof sheet and under the peak side roof sheet.

Constructed of 18 ga. galv. steel with continuous welded seams and integral base plate for water tight construction and extra strength.

3<sup>1</sup>/<sub>2</sub>" wide base flashing on sides to cover roof panel.

Upper flashing is 8" wide with cricket style water diverter welded to base.

Lined with 11/2" fire proof glass fiber sound absorbing insulation.

Top ledge covered with 1/4" polystyrene gasket for weather seal and to reduce metal to metal conducted noise.

Minimum curb height is 8" on the shortest vertical height.