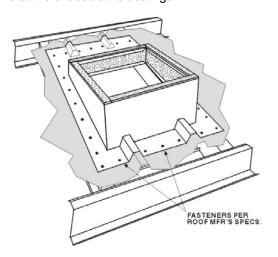

## Metal Roof Curb Welded Clip Type MRWC

## **STANDARD FEATURES**

Factory welded water tight rib pockets. Curb position relative to roof ribs MUST be determined prior to order.

Constructed of 18 ga. galv. steel with continuous welded seams and integral base plate for water tight construction and extra strength.

31/2" wide base flashing on sides to cover roof panel.

Upper flashing is 8" wide with cricket style water diverter welded to base.

Lined with  $1 \ensuremath{\mbox{$1$}}\xspace{\mbox{$2$}}\xspace{\mbox{$2$}}\xspace{\mbox{$2$}}\xspace{\mbox{$2$}}\xspace{\mbox{$2$}}\xspace{\mbox{$2$}}\xspace{\mbox{$2$}}\xspace{\mbox{$2$}}\xspace{\mbox{$2$}}\xspace{\mbox{$2$}}\xspace{\mbox{$2$}}\xspace{\mbox{$2$}}\xspace{\mbox{$2$}}\xspace{\mbox{$2$}}\xspace{\mbox{$2$}}\xspace{\mbox{$2$}}\xspace{\mbox{$2$}}\xspace{\mbox{$2$}}\xspace{\mbox{$2$}}\xspace{\mbox{$2$}}\xspace{\mbox{$2$}}\xspace{\mbox{$2$}}\xspace{\mbox{$2$}}\xspace{\mbox{$2$}}\xspace{\mbox{$2$}}\xspace{\mbox{$2$}}\xspace{\mbox{$2$}}\xspace{\mbox{$2$}}\xspace{\mbox{$2$}}\xspace{\mbox{$2$}}\xspace{\mbox{$2$}}\xspace{\mbox{$2$}}\xspace{\mbox{$2$}}\xspace{\mbox{$2$}}\xspace{\mbox{$2$}}\xspace{\mbox{$2$}}\xspace{\mbox{$2$}}\xspace{\mbox{$2$}}\xspace{\mbox{$2$}}\xspace{\mbox{$2$}}\xspace{\mbox{$2$}}\xspace{\mbox{$2$}}\xspace{\mbox{$2$}}\xspace{\mbox{$2$}}\xspace{\mbox{$2$}}\xspace{\mbox{$2$}}\xspace{\mbox{$2$}}\xspace{\mbox{$2$}}\xspace{\mbox{$2$}}\xspace{\mbox{$2$}}\xspace{\mbox{$2$}}\xspace{\mbox{$2$}}\xspace{\mbox{$2$}}\xspace{\mbox{$2$}}\xspace{\mbox{$2$}}\xspace{\mbox{$2$}}\xspace{\mbox{$2$}}\xspace{\mbox{$2$}}\xspace{\mbox{$2$}}\xspace{\mbox{$2$}}\xspace{\mbox{$2$}}\xspace{\mbox{$2$}}\xspace{\mbox{$2$}}\xspace{\mbox{$2$}}\xspace{\mbox{$2$}}\xspace{\mbox{$2$}}\xspace{\mbox{$2$}}\xspace{\mbox{$2$}}\xspace{\mbox{$2$}}\xspace{\mbox{$2$}}\xspace{\mbox{$2$}}\xspace{\mbox{$2$}}\xspace{\mbox{$2$}}\xspace{\mbox{$2$}}\xspace{\mbox{$2$}}\xspace{\mbox{$2$}}\xspace{\mbox{$2$}}\xspace{\mbox{$2$}}\xspace{\mbox{$2$}}\xspace{\mbox{$2$}}\xspace{\mbox{$2$}}\xspace{\mbox{$2$}}\xspace{\mbox{$2$}}\xspace{\mbox{$2$}}\xspace{\mbox{$2$}}\xspace{\mbox{$2$}}\xspace{\mbox{$2$}}\xspace{\mbox{$2$}}\xspace{\mbox{$2$}}\xspace{\mbox{$2$}}\xspace{\mbox{$2$}}\xspace{\mbox{$2$}}\xspace{\mbox{$2$}}\xspace{\mbox{$2$}}\xspace{\mbox{$2$}}\xspace{\mbox{$2$}}\xspace{\mbox{$2$}}\xspace{\mbox{$2$}}\xspace{\mbox{$2$}}\xspace{\mbox{$2$}}\xspace{\mbox{$2$}}\xspace{\mbox{$2$}}\xspace{\mbox{$2$}}\xspace{\mbox{$2$}}\xspace{\mbox{$2$}}\xspace{\mbox$ 

Top ledge covered with  $\frac{1}{4}$ " polystyrene gasket for weather seal and to reduce metal to metal conducted noise.

Minimum curb height is 8" on the shortest vertical height.

| PROJECT      |     |
|--------------|-----|
| LOCATION     |     |
| ARCHITECT    |     |
| ENGINEER     |     |
| CONTRACTOR   |     |
| SUBMITTED BY |     |
| DATE         | PO# |
|              |     |