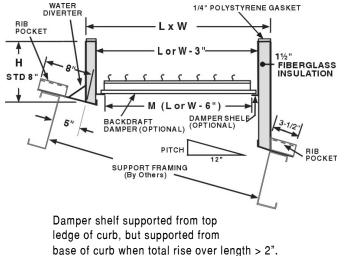

31/2" wide base flashing on sides to cover roof panel.

Upper flashing is 8" wide with cricket style water diverter welded to base.

Lined with  $1 \ensuremath{\mbox{$1$}}\xspace{\mbox{$2$}}\xspace{\mbox{$2$}}\xspace{\mbox{$2$}}\xspace{\mbox{$2$}}\xspace{\mbox{$2$}}\xspace{\mbox{$2$}}\xspace{\mbox{$2$}}\xspace{\mbox{$2$}}\xspace{\mbox{$2$}}\xspace{\mbox{$2$}}\xspace{\mbox{$2$}}\xspace{\mbox{$2$}}\xspace{\mbox{$2$}}\xspace{\mbox{$2$}}\xspace{\mbox{$2$}}\xspace{\mbox{$2$}}\xspace{\mbox{$2$}}\xspace{\mbox{$2$}}\xspace{\mbox{$2$}}\xspace{\mbox{$2$}}\xspace{\mbox{$2$}}\xspace{\mbox{$2$}}\xspace{\mbox{$2$}}\xspace{\mbox{$2$}}\xspace{\mbox{$2$}}\xspace{\mbox{$2$}}\xspace{\mbox{$2$}}\xspace{\mbox{$2$}}\xspace{\mbox{$2$}}\xspace{\mbox{$2$}}\xspace{\mbox{$2$}}\xspace{\mbox{$2$}}\xspace{\mbox{$2$}}\xspace{\mbox{$2$}}\xspace{\mbox{$2$}}\xspace{\mbox{$2$}}\xspace{\mbox{$2$}}\xspace{\mbox{$2$}}\xspace{\mbox{$2$}}\xspace{\mbox{$2$}}\xspace{\mbox{$2$}}\xspace{\mbox{$2$}}\xspace{\mbox{$2$}}\xspace{\mbox{$2$}}\xspace{\mbox{$2$}}\xspace{\mbox{$2$}}\xspace{\mbox{$2$}}\xspace{\mbox{$2$}}\xspace{\mbox{$2$}}\xspace{\mbox{$2$}}\xspace{\mbox{$2$}}\xspace{\mbox{$2$}}\xspace{\mbox{$2$}}\xspace{\mbox{$2$}}\xspace{\mbox{$2$}}\xspace{\mbox{$2$}}\xspace{\mbox{$2$}}\xspace{\mbox{$2$}}\xspace{\mbox{$2$}}\xspace{\mbox{$2$}}\xspace{\mbox{$2$}}\xspace{\mbox{$2$}}\xspace{\mbox{$2$}}\xspace{\mbox{$2$}}\xspace{\mbox{$2$}}\xspace{\mbox{$2$}}\xspace{\mbox{$2$}}\xspace{\mbox{$2$}}\xspace{\mbox{$2$}}\xspace{\mbox{$2$}}\xspace{\mbox{$2$}}\xspace{\mbox{$2$}}\xspace{\mbox{$2$}}\xspace{\mbox{$2$}}\xspace{\mbox{$2$}}\xspace{\mbox{$2$}}\xspace{\mbox{$2$}}\xspace{\mbox{$2$}}\xspace{\mbox{$2$}}\xspace{\mbox{$2$}}\xspace{\mbox{$2$}}\xspace{\mbox{$2$}}\xspace{\mbox{$2$}}\xspace{\mbox{$2$}}\xspace{\mbox{$2$}}\xspace{\mbox{$2$}}\xspace{\mbox{$2$}}\xspace{\mbox{$2$}}\xspace{\mbox{$2$}}\xspace{\mbox{$2$}}\xspace{\mbox{$2$}}\xspace{\mbox{$2$}}\xspace{\mbox{$2$}}\xspace{\mbox{$2$}}\xspace{\mbox{$2$}}\xspace{\mbox{$2$}}\xspace{\mbox{$2$}}\xspace{\mbox{$2$}}\xspace{\mbox{$2$}}\xspace{\mbox{$2$}}\xspace{\mbox{$2$}}\xspace{\mbox{$2$}}\xspace{\mbox{$2$}}\xspace{\mbox{$2$}}\xspace{\mbox{$2$}}\xspace{\mbox$ 

Top ledge covered with  $\frac{1}{4}$ " polystyrene gasket for weather seal and to reduce metal to metal conducted noise.

Minimum curb height is 8" on the shortest vertical height.

| PROJECT      |     |
|--------------|-----|
| LOCATION     |     |
| ARCHITECT    |     |
| ENGINEER     |     |
| CONTRACTOR   |     |
| SUBMITTED BY |     |
| DATE         | PO# |
|              |     |

## **OPTIONS**

- Constructed of 18 ga. galvalume steel or .063 aluminum.
- Interior metal liner.
- Standard heights of 12, 14, 16, 18, 20, 24", or any special height.
- Damper shelf standard or custom size opening.
- Back draft damper; Damper motor, 120, 240, or 480 vac.
- · Security bars.
- Protective or decorative coatings.