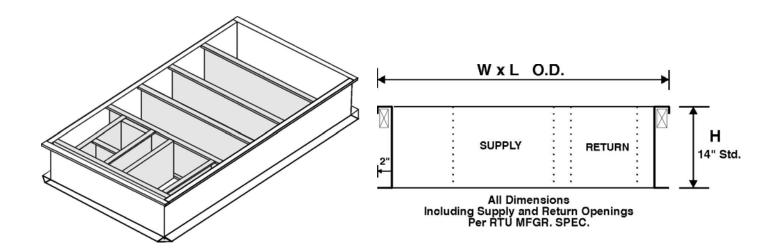

## Rooftop Equipment Curb Type RTU

## **STANDARD FEATURES**

Constructed of 14 ga. galv. steel.

Internal dividers for supply, return and utility connections.

Self-flashing design with 2" bottom flange.

2" x 4" treated wood nailer.

Knockdown or factory welded construction.

## **OPTIONS**

- Constructed of .080" aluminum or Galvalume.
- Any height.
- Pitched to match roof slope.

| SPECIFICATIONS AND DIMENSIONS |       |       |   |   |   |         |
|-------------------------------|-------|-------|---|---|---|---------|
| REFERENCE                     | QUAN. | MAT'L | L | W | Н | OPTIONS |
|                               |       |       |   |   |   |         |
|                               |       |       |   |   |   |         |
|                               |       |       |   |   |   |         |
|                               |       |       |   |   |   |         |
|                               |       |       |   |   |   |         |
|                               |       |       |   |   |   |         |
|                               |       |       |   |   |   |         |