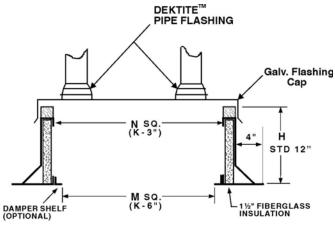

## **STANDARD FEATURES**

Constructed of 18 ga. galv. steel with continuous welded seams and integral base plate for water tightness and extra strength.

Lined with 11/2" fiberglass fire proof sound attenuating thermal insulation.

2 x 2 treated wood nailer.

Galvanized flashing cap.

Dektite<sup>™</sup> pipe flashing field fastened to galvanized flashing cap.

Uses SF or RF curb. Curb style must be specified.

## **OPTIONS**

- Constructed of .063" aluminum.
- Interior metal liner.
- Heights of 8, 14, 16, 18, 20, 24".
- Damper shelf standard or custom size opening.
- Heavy-gage construction.

| PROJECT      |     |
|--------------|-----|
| LOCATION     |     |
| ARCHITECT    |     |
| ENGINEER     |     |
| CONTRACTOR   |     |
| SUBMITTED BY |     |
| DATE         | PO# |