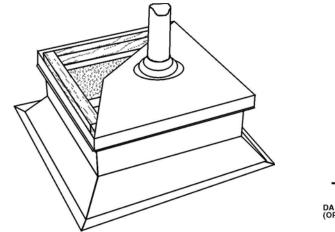

## Dektite™ Pipe Curb Type DPC

## Type DPC

## **STANDARD FEATURES**

Constructed of 18 ga. galv. steel with continuous welded seams and integral base plate for water tightness and extra strength.

Lined with 11/2" fiberglass fire proof sound attenuating thermal insulation.

2 x 2 treated wood nailer.

Galvanized flashing cap.

Dektite<sup>™</sup> pipe flashing field fastened to galvanized flashing cap.

Uses SF or RF curb. Curb style must be specified.