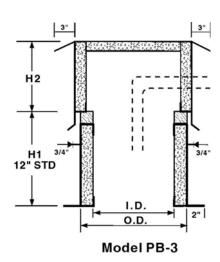

## Pipe Box Assembly Curb Type PB-1, PB-2 & PB-3

## **STANDARD FEATURES**

Shell and base plate constructed of 18 ga. galv steel with continuous welded seams for water tightness and extra strength.

Lined with 11/2" fiberglass fire proof thermal insulation.

Internal angle reinforcing.

Welds coated with chrome enamel.

3" cant on PB-1 & PB-2.

Raised cant for deck insulation on PB-1.

Factory installed wood nailer.

Pipe Box constructed of 20 ga. galv. steel with 1" rigid insulation.

| PROJECT      |     |
|--------------|-----|
| LOCATION     |     |
| ARCHITECT    |     |
| ENGINEER     |     |
| CONTRACTOR   |     |
| SUBMITTED BY |     |
| DATE         | PO# |

| SPECIFICATIONS AND DIMENSIONS |       |           |      |      |    |    |
|-------------------------------|-------|-----------|------|------|----|----|
| REFERENCE                     | QUAN. | MODEL NO. | O.D. | I.D. | H¹ | H² |
|                               |       |           |      |      |    |    |
|                               |       |           |      |      |    |    |
|                               |       |           |      |      |    |    |
|                               |       |           |      |      |    |    |
|                               |       |           |      |      |    |    |
|                               |       |           |      |      |    |    |
|                               |       |           |      |      |    |    |