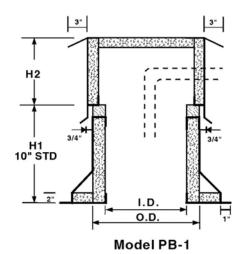

## Pipe Box Assembly Curb Type PB-1, PB-2 & PB-3

## **STANDARD FEATURES**

Shell and base plate constructed of 18 ga. galv steel with continuous welded seams for water tightness and extra strength.

Lined with 11/2" fiberglass fire proof thermal insulation.

Internal angle reinforcing.

Welds coated with chrome enamel.

3" cant on PB-1 & PB-2.

Raised cant for deck insulation on PB-1.

Factory installed wood nailer.

Pipe Box constructed of 20 ga. galv. steel with 1" rigid insulation.

| PROJECT      |     |
|--------------|-----|
| LOCATION     |     |
| ARCHITECT    |     |
| ENGINEER     |     |
| CONTRACTOR   |     |
| SUBMITTED BY |     |
| DATE         | PO# |

| SPECIFICATIONS AND DIMENSIONS |       |           |      |      |    |    |
|-------------------------------|-------|-----------|------|------|----|----|
| REFERENCE                     | QUAN. | MODEL NO. | O.D. | I.D. | H¹ | H² |
|                               |       |           |      |      |    |    |
|                               |       |           |      |      |    |    |
|                               |       |           |      |      |    |    |
|                               |       |           |      |      |    |    |
|                               |       |           |      |      |    |    |
|                               |       |           |      |      |    |    |
|                               |       |           |      |      |    |    |