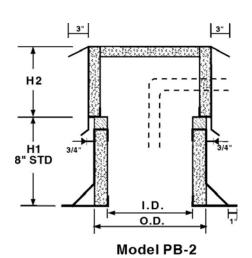

## Pipe Box Assembly Curb Type PB-1, PB-2 & PB-3

## **STANDARD FEATURES**

Shell and base plate constructed of 18 ga. galv steel with continuous welded seams for water tightness and extra strength.

Lined with 11/2" fiberglass fire proof thermal insulation.

Internal angle reinforcing.

Welds coated with chrome enamel.

3" cant on PB-1 & PB-2.

Raised cant for deck insulation on PB-1.

Factory installed wood nailer.

Pipe Box constructed of 20 ga. galv. steel with 1" rigid insulation.

| PROJECT      |     |
|--------------|-----|
| LOCATION     |     |
| ARCHITECT    |     |
| ENGINEER     |     |
| CONTRACTOR   |     |
| SUBMITTED BY |     |
| DATE         | PO# |

| SPECIFICATIONS AND DIMENSIONS |       |           |      |      |    |    |
|-------------------------------|-------|-----------|------|------|----|----|
| REFERENCE                     | QUAN. | MODEL NO. | O.D. | I.D. | H¹ | H² |
|                               |       |           |      |      |    |    |
|                               |       |           |      |      |    |    |
|                               |       |           |      |      |    |    |
|                               |       |           |      |      |    |    |
|                               |       |           |      |      |    |    |
|                               |       |           |      |      |    |    |
|                               |       |           |      |      |    |    |