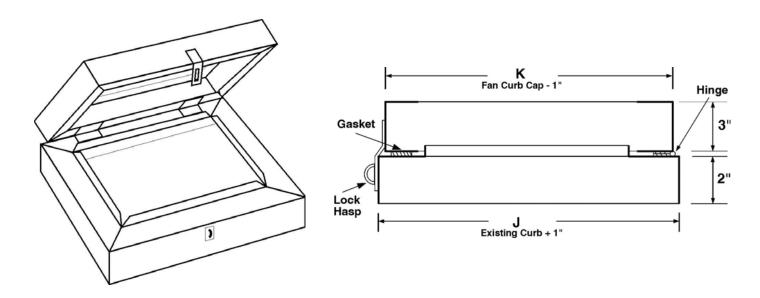

## Curb Adapter - Hinged Type CAH

## **STANDARD FEATURES**

Constructed of 18 ga. galv. steel with continuous welded seams for water tightness and extra strength.

1/4" polystyrene gasket around top perimeter for weather seal.

Heavy duty plated hinges and lock hasp.

| SPECIFICATIONS AND DIMENSIONS |       |   |   |         |
|-------------------------------|-------|---|---|---------|
| REFERENCE                     | QUAN. | К | J | OPTIONS |
|                               |       |   |   |         |
|                               |       |   |   |         |
|                               |       |   |   |         |
|                               |       |   |   |         |
|                               |       |   |   |         |
|                               |       |   |   |         |
|                               |       |   |   |         |