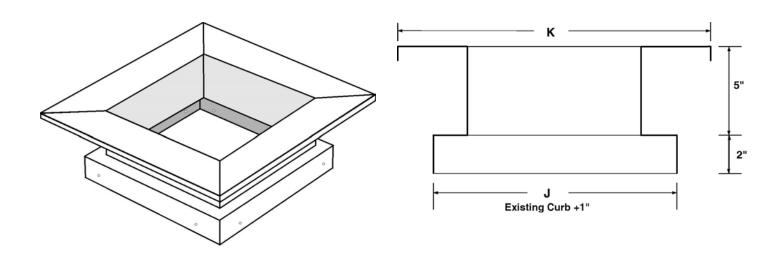

## Curb Adapter - Enlarger Type CAE

## **STANDARD FEATURES**

Constructed of 18 ga. galv. steel with continuous welded seams for water tightness and extra strength.

1/4" polystyrene gasket around top perimeter for weather seal.

| SPECIFICATIONS AND DIMENSIONS |       |   |   |         |  |
|-------------------------------|-------|---|---|---------|--|
| REFERENCE                     | QUAN. | к | J | OPTIONS |  |
|                               |       |   |   |         |  |
|                               |       |   |   |         |  |
|                               |       |   |   |         |  |
|                               |       |   |   |         |  |
|                               |       |   |   |         |  |
|                               |       |   |   |         |  |
|                               |       |   |   |         |  |