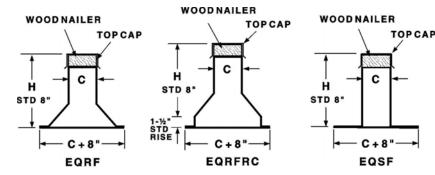

## STANDARD FEATURES

Custom made to specific requirements. Offered in any height and length and in widths from  $3\frac{1}{2}$ " to 12".

Continuous welded seams for extra strength and water tightness with an 18 ga. galv. steel support shell, base plate and counter flashing cap.

Internal reinforcing on 12 to 24" centers as required.

Offered with Type RF roof-over-flashing with integral base plate and 3" wide 45° cant or with specific raised cant.

Also offered with Type SF self-flashing base plate.

Standard wood nailer consists of 2 x 4" lumber secured to top ledge of support.

## **OPTIONS**

- Special reinforcing.
- Heavy-gage construction.
- Heights from 8" to 24".
- Raised cant 11/2" to 4".
- Single or double pitch.
- Wood nailer of specific dimensions and length
- Protective or decorative coatings.