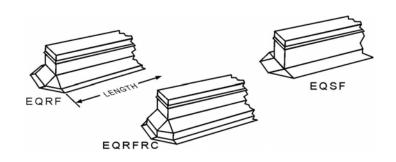

Internal reinforcing on 12 to 24" centers as required.

Offered with Type RF roof-over-flashing with integral base plate and 3" wide 45° cant or with specific raised cant.

Also offered with Type SF self-flashing base plate.

## Equipment Support Rails Types EQRF, EQRFRC & EQSF

| PROJECT      |      |  |
|--------------|------|--|
| LOCATION     |      |  |
| ARCHITECT    |      |  |
| ENGINEER     |      |  |
| CONTRACTOR   |      |  |
| SUBMITTED BY |      |  |
|              | 20 1 |  |
| DATE         | PO#  |  |