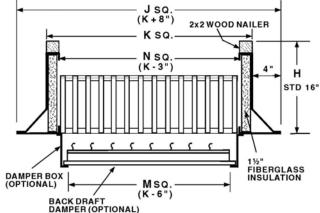

Fully insulated with 11/2" fiberglass sound absorbing thermal insulation.

2 x 2 wood nailer secured to top ledge of curb.

Large 3" built-in 45° cant to accommodate roofing to top of curb. Welded corners have beveled cants for better lay of material at corners.

|           | SPECIFICATIONS AND DIMENSIONS |       |   |   |   |   |         |  |
|-----------|-------------------------------|-------|---|---|---|---|---------|--|
| REFERENCE | QUAN.                         | MAT'L | К | Ν | М | Н | OPTIONS |  |
|           |                               |       |   |   |   |   |         |  |
|           |                               |       |   |   |   |   |         |  |
|           |                               |       |   |   |   |   |         |  |
|           |                               |       |   |   |   |   |         |  |
|           |                               |       |   |   |   |   |         |  |
|           |                               |       |   |   |   |   |         |  |
|           |                               |       |   |   |   |   |         |  |

BACK DRAFT DAMPER (OPTIONAL)