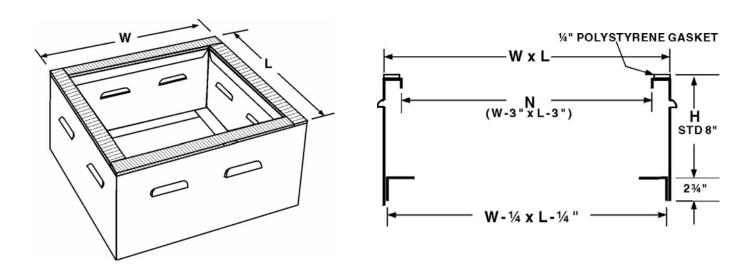

## **STANDARD FEATURES**

Constructed of 18 ga. galvanized steel with continuous welded seams for water tightness and extra strength.

 $\ensuremath{\%^{"}}$  polystyrene gasket on top ledge for weather seal and to reduce metal to metal conducted noise.

Unit overall outside dimensions are 1" larger than the curb on which it is to be used.

4" X 1/4" louver vents (4 sides).