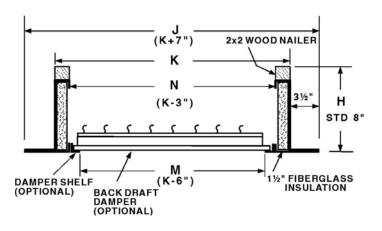

Lined with 1½" fiberglass fire proof sound attenuating thermal insulation.

2 x 2 wood nailer secured to top ledge of curb.

## **OPTIONS**

- Constructed of .063" aluminum.
- Interior metal liner.
- Standard heights of 12, 14, 16, 18, 20, 24", or any special height.
- Damper shelf standard or custom size opening.
- Wide flange (6" or 8" wide).
- Back draft damper.
- Damper motor, 120, 240, or 480 vac.
- Protective or decorative coatings.
- Heavy-gage construction.

| SPECIFICATIONS AND DIMENSIONS |       |       |   |   |   |   |         |
|-------------------------------|-------|-------|---|---|---|---|---------|
| REFERENCE                     | QUAN. | MAT'L | K | N | M | Н | OPTIONS |
|                               |       |       |   |   |   |   |         |
|                               |       |       |   |   |   |   |         |
|                               |       |       |   |   |   |   |         |
|                               |       |       |   |   |   |   |         |
|                               |       |       |   |   |   |   |         |
|                               |       |       |   |   |   |   |         |
|                               |       |       |   |   |   |   |         |