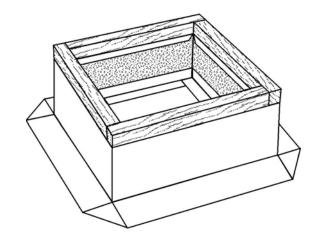

## **Self-Flashing Curb Type SFWN**

## (With Wood Nailer)

## **STANDARD FEATURES**

Constructed of 18 ga. galv. steel with continuous welded seams and integral base plate for water tightness and extra strength.

Wide base flashing to insure adequate bond to roofing surface for water-tight seal to roof.

Lined with 1½" fiberglass fire proof sound attenuating thermal insulation.

2 x 2 wood nailer secured to top ledge of curb.