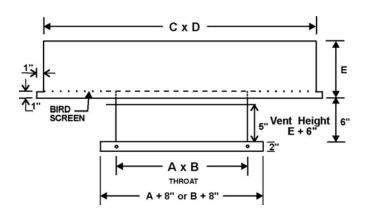

## **STANDARD FEATURES**

Free area at perimeter equals 100% of throat area.

Hood constructed of .050" aluminum. Base constructed of .080" aluminum.

Hood reinforced and braced for extra strength with wide overhang for storm protection.

Hood assembled with standing and snap back seams secured with spot welds.

All curb cap corners miter cut and continuous welded.

Bird screen of ½" x ½" mesh galvanized welded wire.

| SPECIFICATIONS AND DIMENSIONS |       |                             |                              |                    |                            |                            |         |
|-------------------------------|-------|-----------------------------|------------------------------|--------------------|----------------------------|----------------------------|---------|
| REFERENCE                     | QUAN. | Throat<br>Width<br><b>A</b> | Throat<br>Length<br><b>B</b> | Hood<br>Width<br>C | Hood<br>Length<br><b>D</b> | Hood<br>Height<br><b>E</b> | OPTIONS |
|                               |       |                             |                              |                    |                            |                            |         |
|                               |       |                             |                              |                    |                            |                            |         |
|                               |       |                             |                              |                    |                            |                            |         |
|                               |       |                             |                              |                    |                            |                            |         |
|                               |       |                             |                              |                    |                            |                            |         |