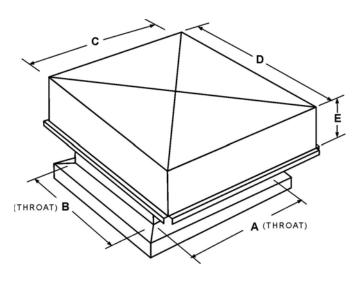

## **STANDARD FEATURES**

Free area at perimeter equals 100% of throat area.

Hood constructed of .050" aluminum. Base constructed of .080" aluminum.

Hood reinforced and braced for extra strength with wide overhang for storm protection.

Hood assembled with standing and snap back seams secured with spot welds.

All curb cap corners miter cut and continuous welded.

Bird screen of ½" x ½" mesh galvanized welded wire.

| SPECIFICATIONS AND DIMENSIONS |       |                             |                              |                    |                            |                            |         |
|-------------------------------|-------|-----------------------------|------------------------------|--------------------|----------------------------|----------------------------|---------|
| REFERENCE                     | QUAN. | Throat<br>Width<br><b>A</b> | Throat<br>Length<br><b>B</b> | Hood<br>Width<br>C | Hood<br>Length<br><b>D</b> | Hood<br>Height<br><b>E</b> | OPTIONS |
|                               |       |                             |                              |                    |                            |                            |         |
|                               |       |                             |                              |                    |                            |                            |         |
|                               |       |                             |                              |                    |                            |                            |         |
|                               |       |                             |                              |                    |                            |                            |         |
|                               |       |                             |                              |                    |                            |                            |         |