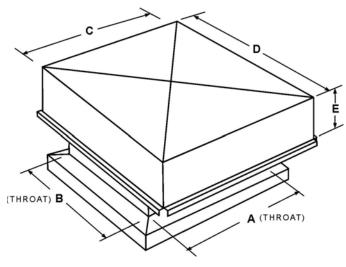

## **STANDARD FEATURES**

Free area at perimeter equals 200% of throat area for low velocity intake. Hood constructed of .050" aluminum. Base constructed of .080" aluminum.

Hood reinforced and braced for extra strength with wide overhang for storm protection.

Hood assembled with standing and snap back seams secured with spot welds.

All curb cap corners miter cut and continuous welded.

Bird screen of 1/2" x 1/2" mesh galvanized welded wire.