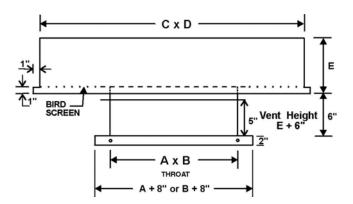

## **STANDARD FEATURES**

Free area at perimeter equals 200% of throat area for low velocity intake. Hood constructed of .050" aluminum. Base constructed of .080" aluminum.

Hood reinforced and braced for extra strength with wide overhang for storm protection.

Hood assembled with standing and snap back seams secured with spot welds.

All curb cap corners miter cut and continuous welded.

Bird screen of 1/2" x 1/2" mesh galvanized welded wire.